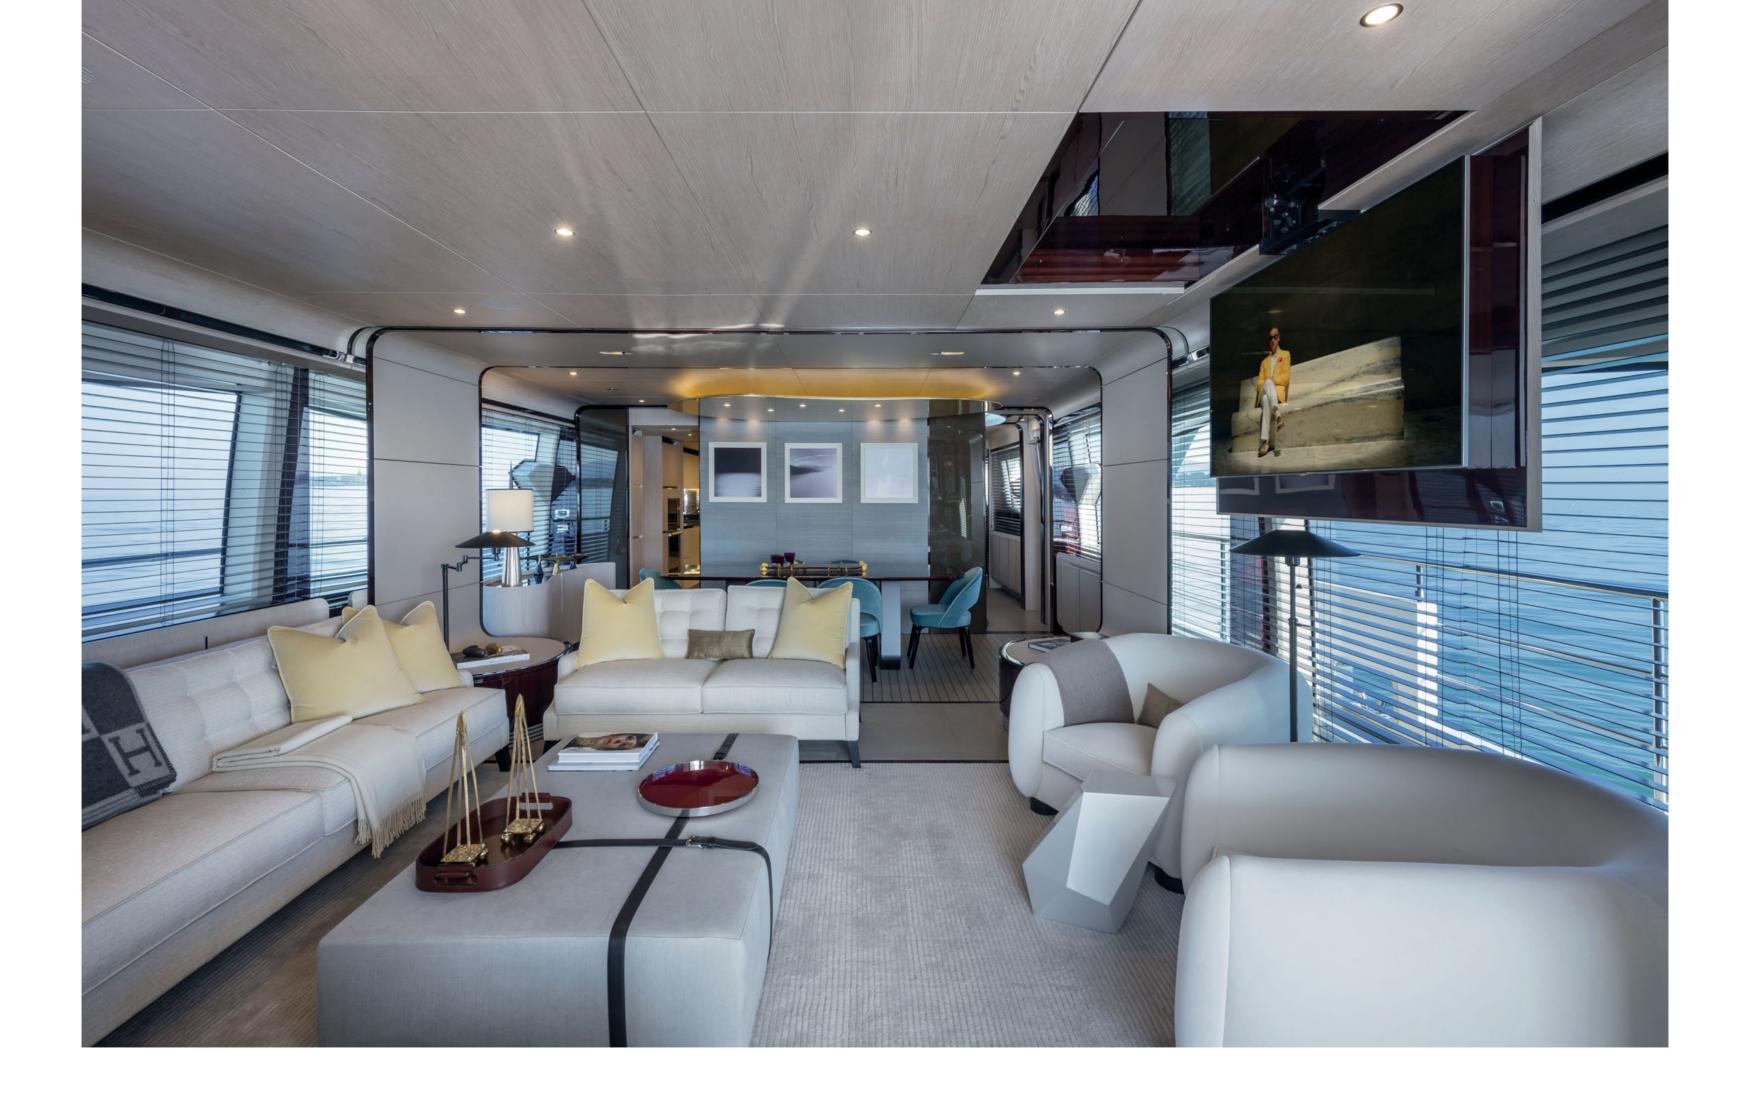

# CALMFOR THE MIND, PLEASURE FOR THE EYE

Moving from the cockpit to the saloon, you find an expansive sophisticated space, seamlessly connected to the exterior. The light that filters through the full-height wood Venetian blinds sculpts the ceiling and door shapes in mahogany, leather, and grey oak.