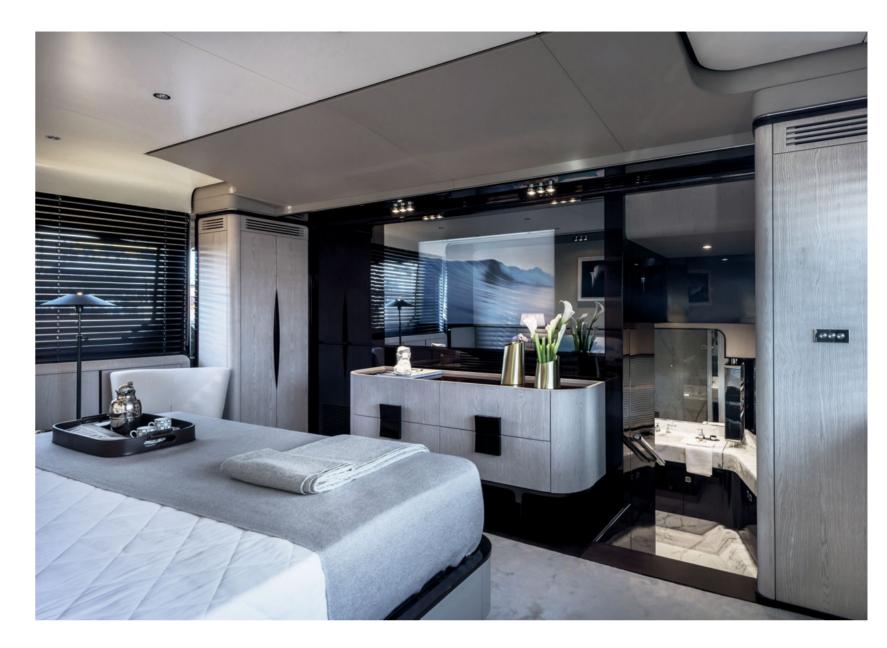

## AMEGAYACHT MIND SET WITH THE TEMPERAMENT OF A SPORT YACHT

Azimut Grande 30 Metri perfectly incorporates the brand's finest ingredients, starting from the exterior profile. In keeping with the finest tradition at Azimut, this model remains graceful and sporty, but offers more volume and surface area than ever. The raised pilothouse provides more space at the main deck interior both in the generously sized saloon and especially in the owner's suite; the latter is located to the bow and enjoys panoramic views with full-height windows along the sides.

# CALMFOR THE MIND, PLEASURE FOR THE EYE

Moving from the cockpit to the saloon, you find an expansive sophisticated space, seamlessly connected to the exterior. The light that filters through the full-height wood Venetian blinds sculpts the ceiling and door shapes in mahogany, leather, and grey oak.