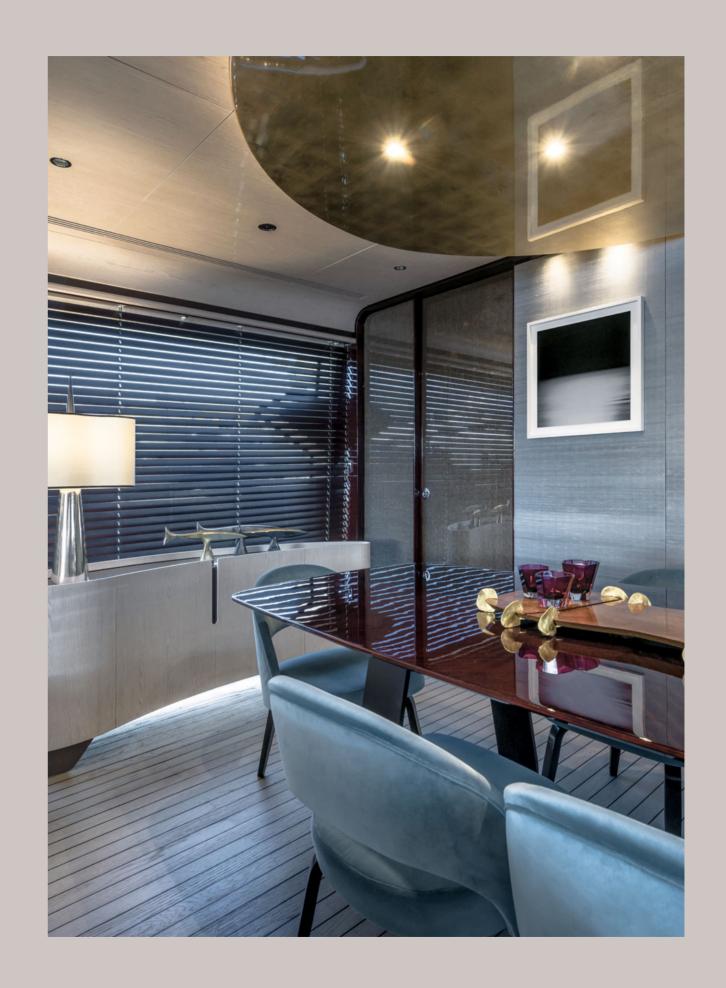

# CALMFOR THE MIND, PLEASURE FOR THE EYE

Moving from the cockpit to the saloon, you find an expansive sophisticated space, seamlessly connected to the exterior. The light that filters through the full-height wood Venetian blinds sculpts the ceiling and door shapes in mahogany, leather, and grey oak.