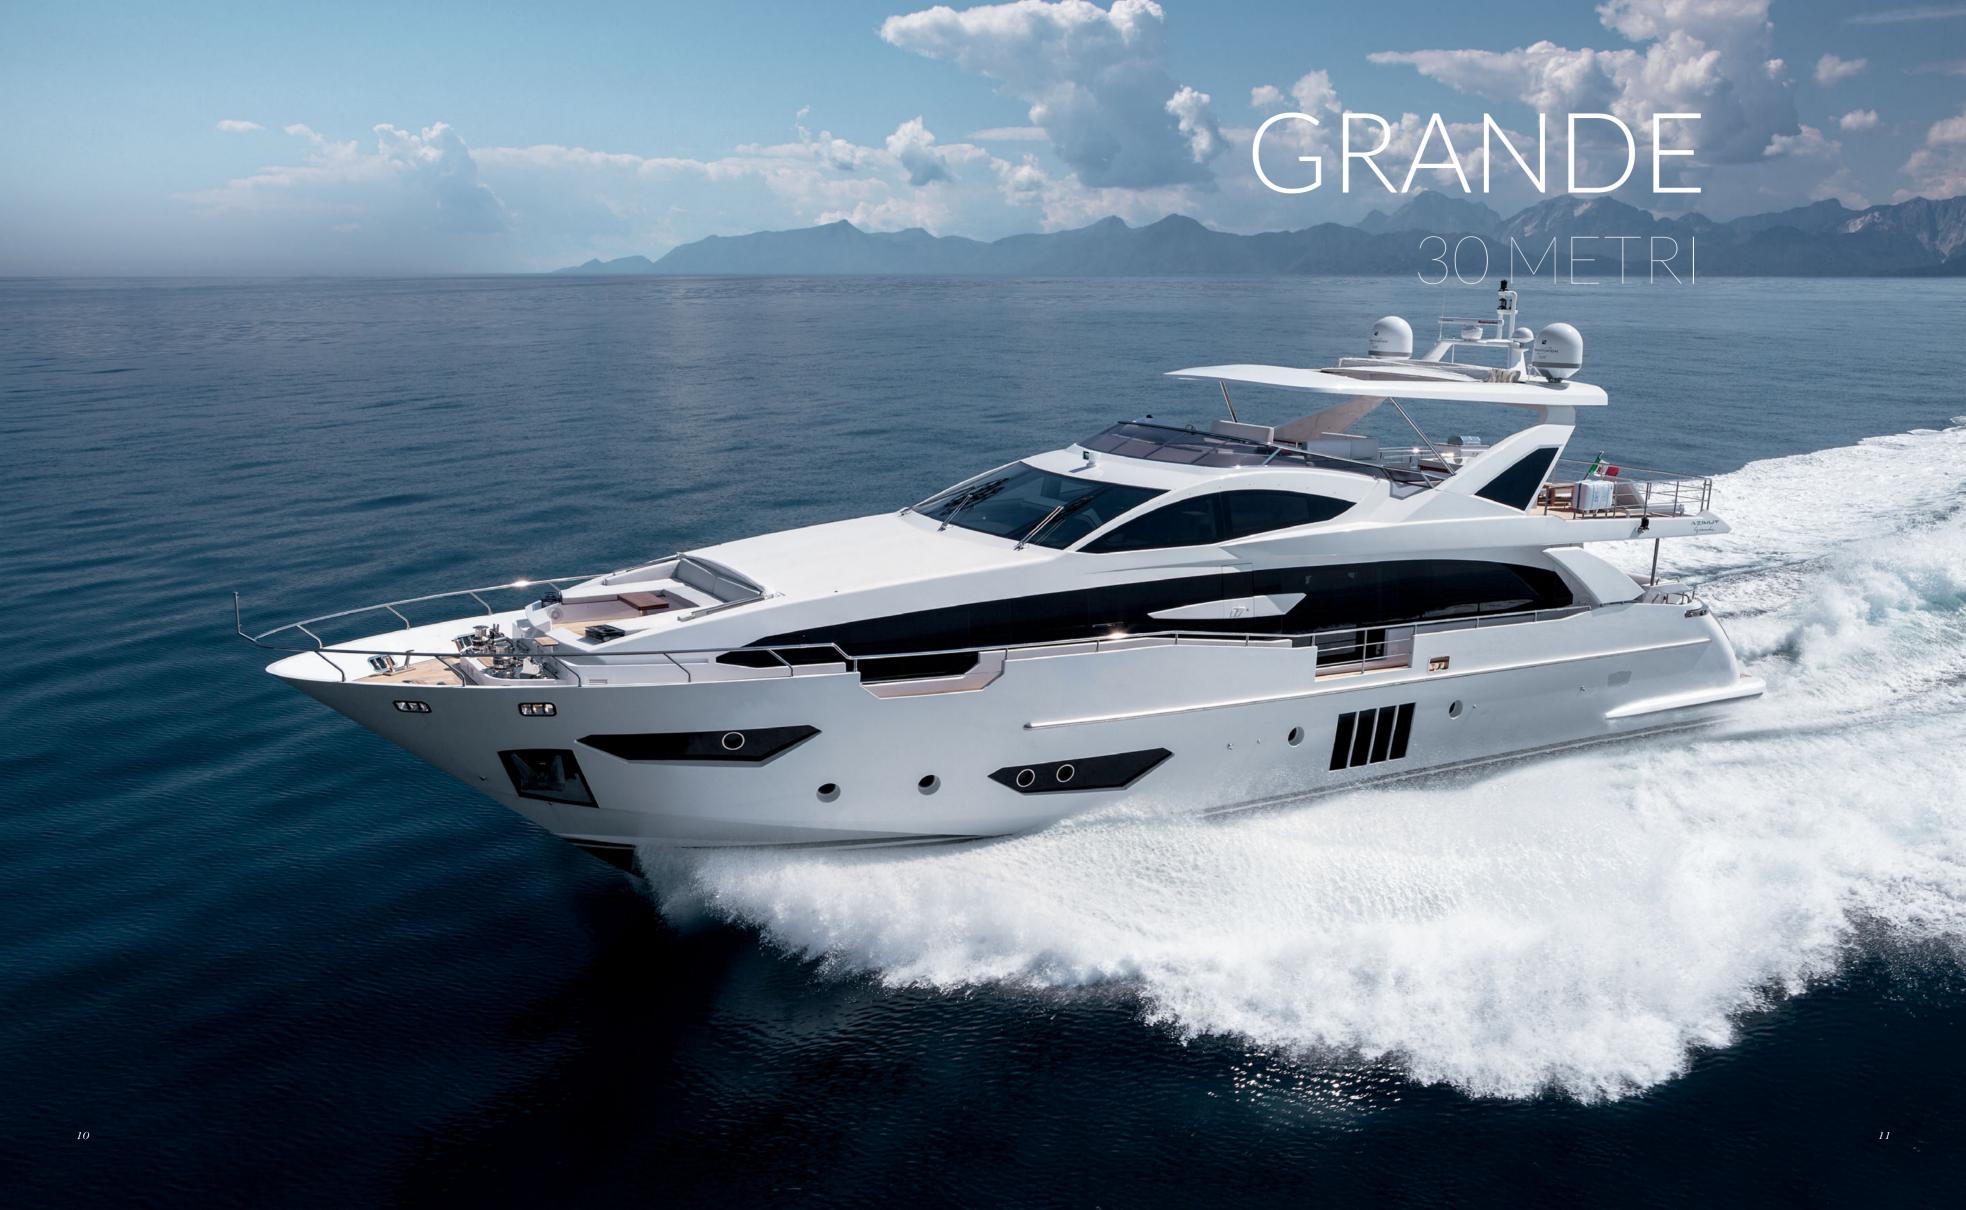

### 121MLT Grande

The Azimut Yachts way is knowing how to view the world from ever changing points of view; to seduce through ingenuity and beautiful lines: the ultimate expression of Italian Made excellence.

## AMEGAYACHT MIND SET WITH THE TEMPERAMENT OF A SPORT YACHT

Azimut Grande 30 Metri perfectly incorporates the brand's finest ingredients, starting from the exterior profile. In keeping with the finest tradition at Azimut, this model remains graceful and sporty, but offers more volume and surface area than ever. The raised pilothouse provides more space at the main deck interior both in the generously sized saloon and especially in the owner's suite; the latter is located to the bow and enjoys panoramic views with full-height windows along the sides.