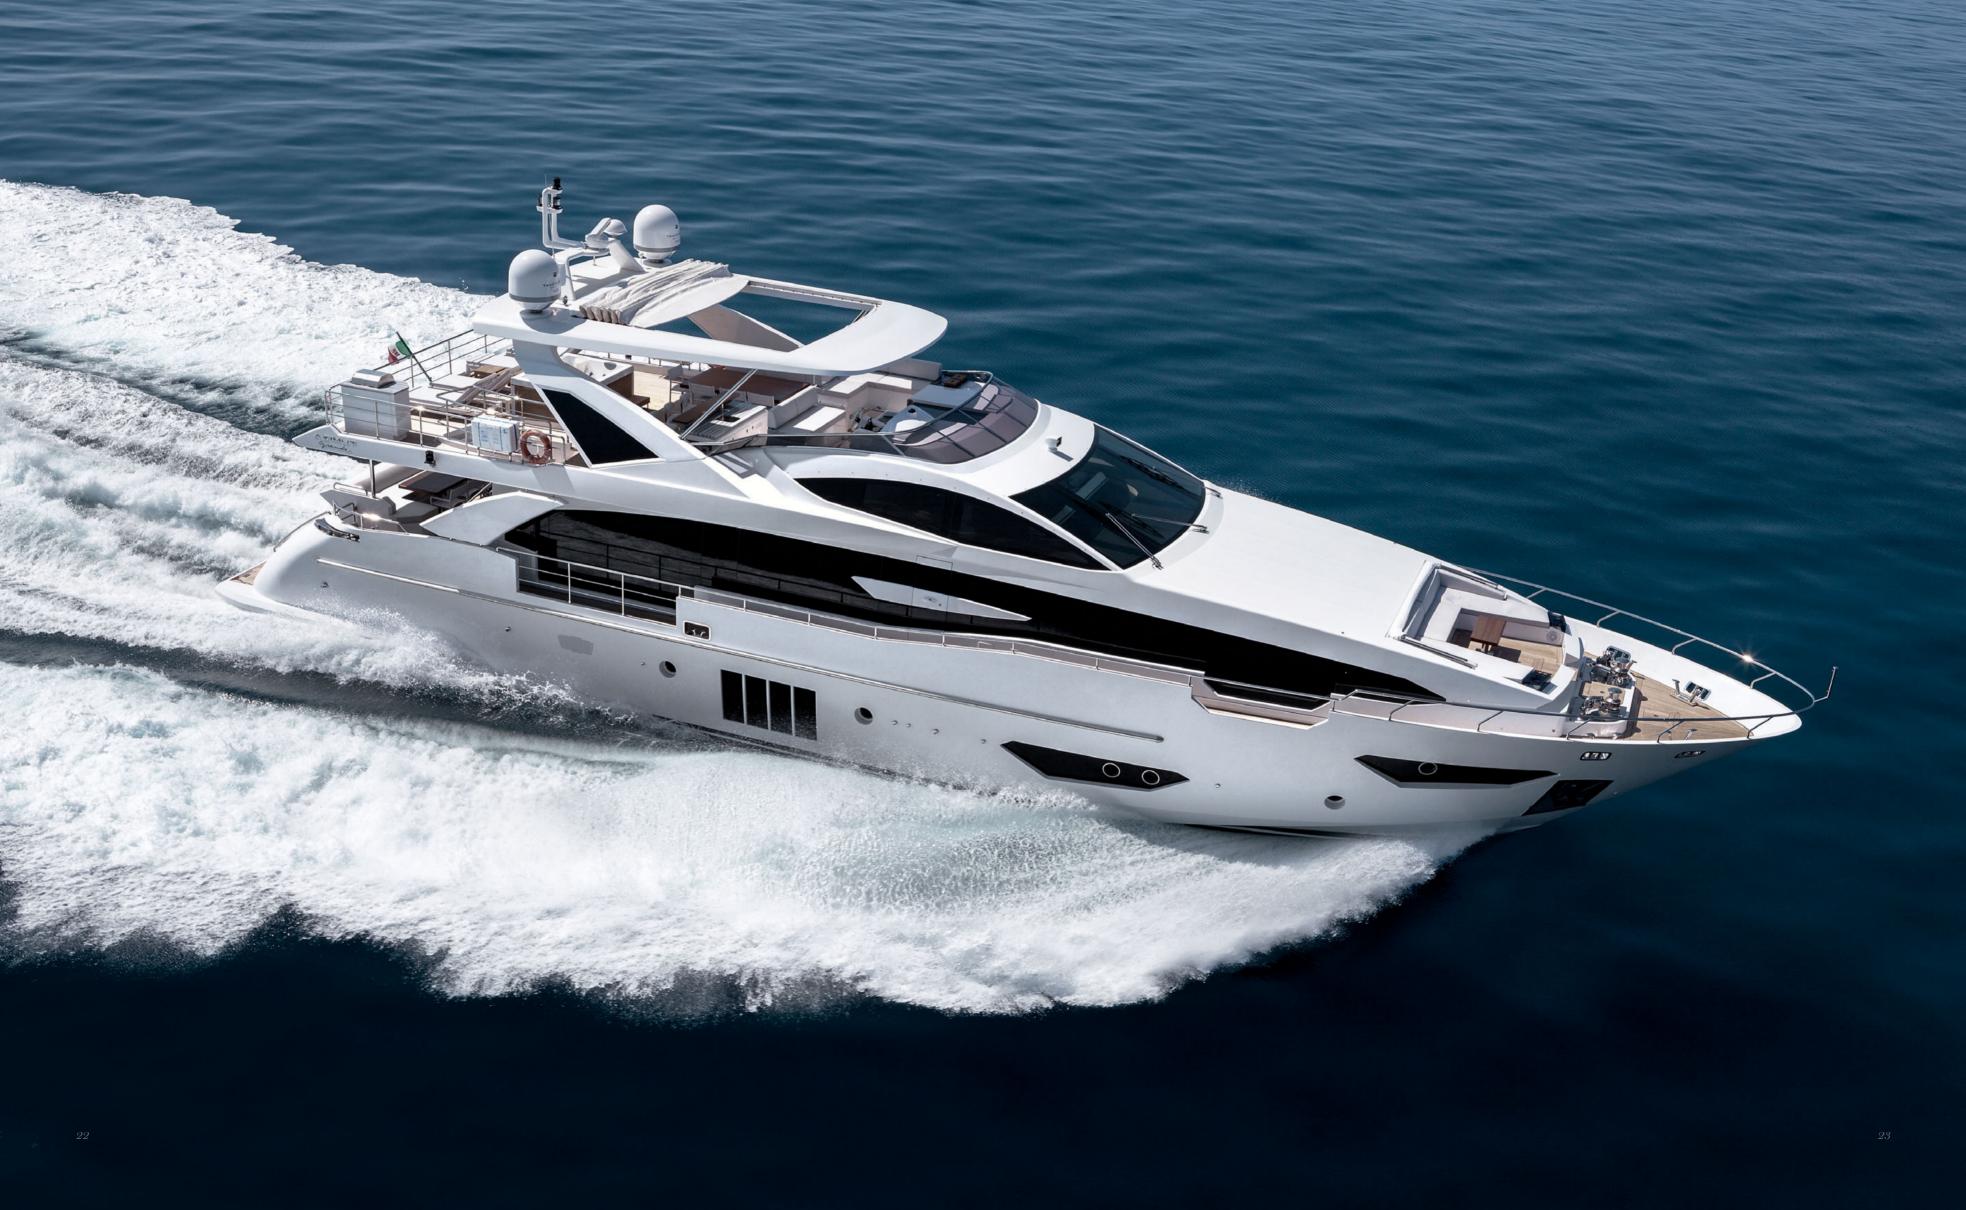

### 121MLT Grande

The Azimut Yachts way is knowing how to view the world from ever changing points of view; to seduce through ingenuity and beautiful lines: the ultimate expression of Italian Made excellence.

## AMEGAYACHT MIND SET WITH THE TEMPERAMENT OF A SPORT YACHT

Azimut Grande 30 Metri perfectly incorporates the brand's finest ingredients, starting from the exterior profile. In keeping with the finest tradition at Azimut, this model remains graceful and sporty, but offers more volume and surface area than ever. The raised pilothouse provides more space at the main deck interior both in the generously sized saloon and especially in the owner's suite; the latter is located to the bow and enjoys panoramic views with full-height windows along the sides.