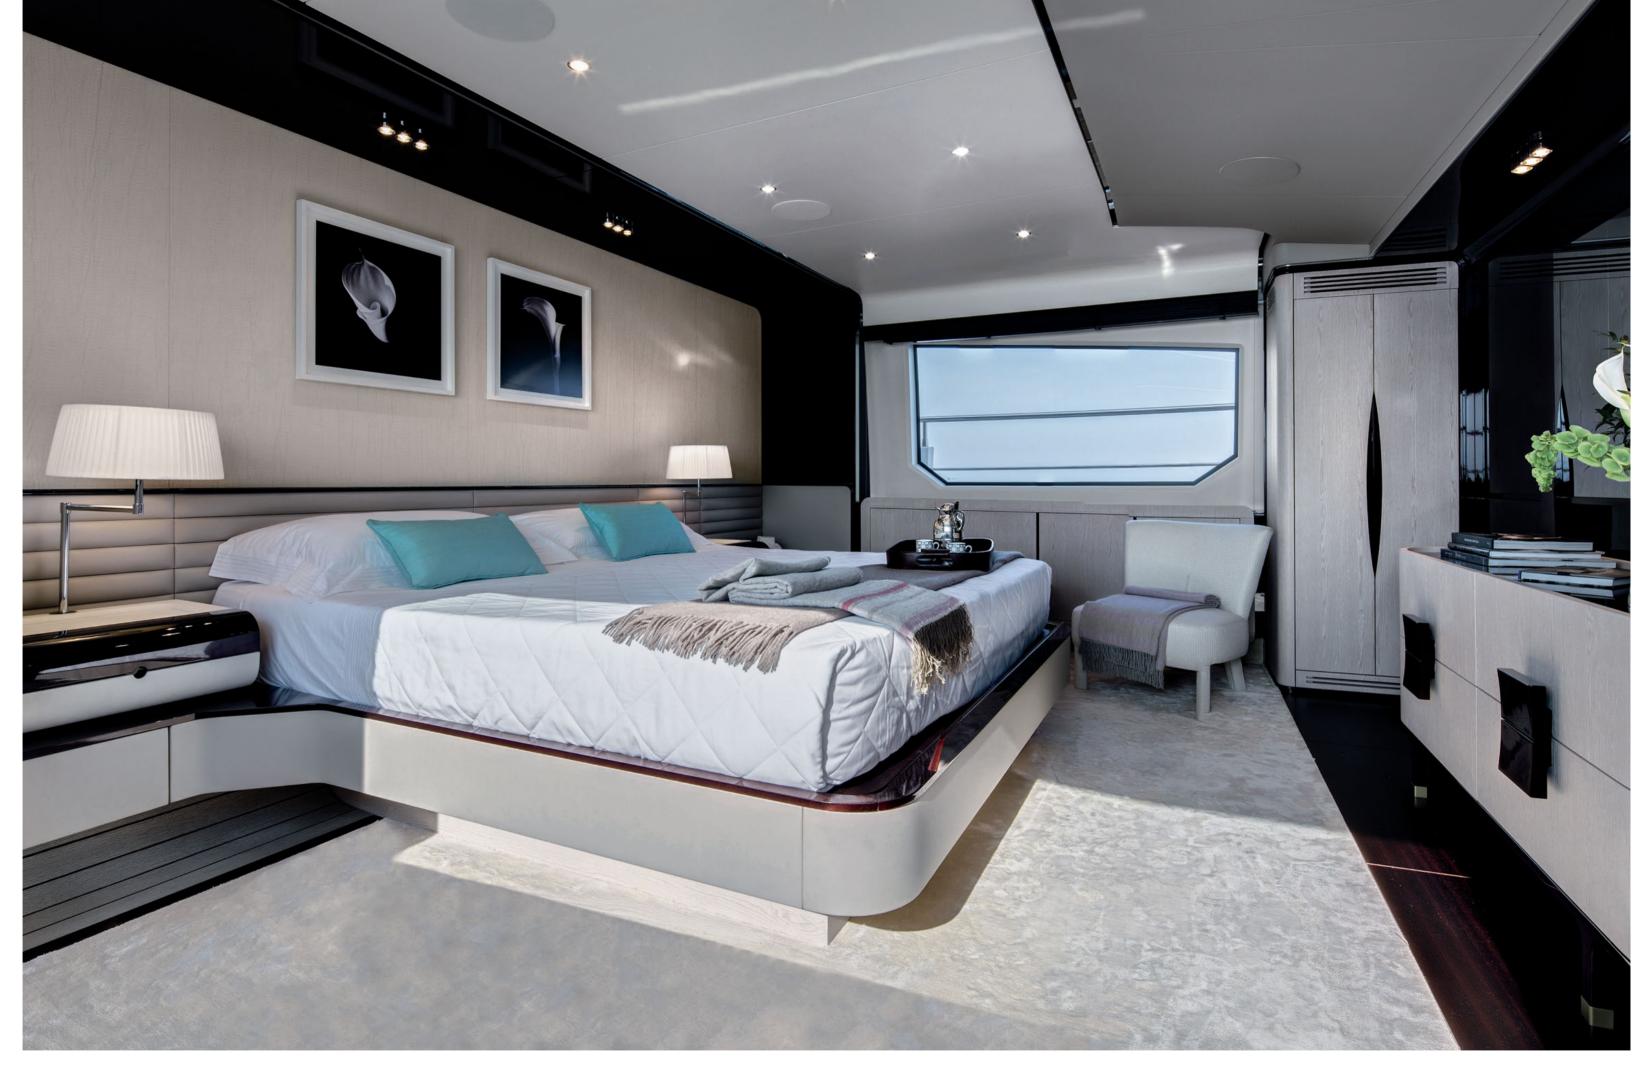

## AMEGAYACHT MIND SET WITH THE TEMPERAMENT OF A SPORT YACHT

Azimut Grande 30 Metri perfectly incorporates the brand's finest ingredients, starting from the exterior profile. In keeping with the finest tradition at Azimut, this model remains graceful and sporty, but offers more volume and surface area than ever. The raised pilothouse provides more space at the main deck interior both in the generously sized saloon and especially in the owner's suite; the latter is located to the bow and enjoys panoramic views with full-height windows along the sides.

 $_{3}$ 

STYLE AND PERSONALITY

Owner's suite on maindeck

0 - 4I

Owner's suite details

Your private spa at sea

EVERY DETAIL IS
PRODUCED BY MASTER
TUSCAN CRAFTSMEN.

THE STEPS ARE BACKLIT
HONEY-COLORED ONYX
WITH LEATHER FINISH AND
ELEGANT MAHOGANY
HANDRAIL.