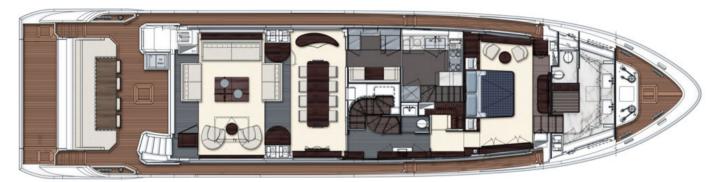

o the exterior. The light that filters through the full-height wood Venetian blinds sculpts the ceiling and door shapes in mahogany, leather, and grey oak.



 $_{3}$ 

STYLE AND PERSONALITY





Owner's suite on maindeck

0 - 4I



Owner's suite details







Your private spa at sea

EVERY DETAIL IS
PRODUCED BY MASTER
TUSCAN CRAFTSMEN.

THE STEPS ARE BACKLIT
HONEY-COLORED ONYX
WITH LEATHER FINISH AND
ELEGANT MAHOGANY
HANDRAIL.













Lowerdeck lobby





The art of hospitality



Meticulously designed wheel-house





Pantry and galley on maindeck

### TECHNICAL FEATURES

Engineering, design, and know-how. Behind every
Azimut Grande lies the perfect balance
of precision detailing and carefully evolved forms:
because every cruise is unique.



### General arrangements



Flybridge



Maindeck





Lowerdeck



Wheel House

### **Regulations UNI ISO 8666**

The levels of performance described apply to a standard craft (with standard equipment installed) with clean hull, propeller and rudders. Moreover, it is specified that such levels of performance were achieved under favourable sea and wind conditions (1 on the Beaufort scale and 1 on the Douglas scale); in the case of diverse or less favourable sea conditions performance levels may vary considerably.

### **EC** Approved

Owing to constant technological developments, Azimut-Benetti S.p.A. reserves the right to modify the technical specifications of its boats at any time and without prior notice.



## A pioneering privatly owned company

When you choose an Azimut Grande, you become a player in an all-Italian story,