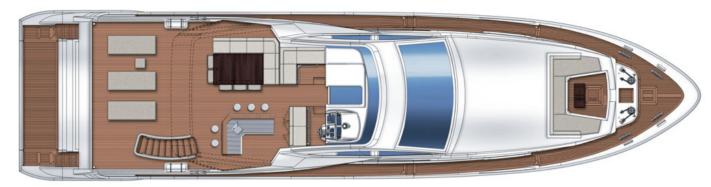

y connected to the exterior. The light that filters through the full-height wood Venetian blinds sculpts the ceiling and door shapes in mahogany, leather, and grey oak.



 $_{3}$ 

STYLE AND PERSONALITY





Owner's suite on maindeck

0 - 4I



Owner's suite details







Your private spa at sea

EVERY DETAIL IS
PRODUCED BY MASTER
TUSCAN CRAFTSMEN.

THE STEPS ARE BACKLIT
HONEY-COLORED ONYX
WITH LEATHER FINISH AND
ELEGANT MAHOGANY
HANDRAIL.













Lowerdeck lobby





The art of hospitality



Meticulously designed wheel-house





Pantry and galley on maindeck

### TECHNICAL FEATURES

Engineering, design, and know-how. Behind every
Azimut Grande lies the perfect balance
of precision detailing and carefully evolved forms:
because every cruise is unique.



### General arrangements



Flybridge



Maindeck





Lowerdeck



Wheel House

### **Regulations UNI ISO 8666**

The levels of performance described apply to a standard craft (with standard equipment installed) with clean hull, propeller and rudders. Moreover, it is specified that such levels of performance were achieved under favourable sea and wind conditions (1 on the Beaufort scale and 1 on the Douglas scale); in the case of diverse or less favourable sea conditions performance levels may vary considerably.

### **EC** Approved

Owing to constant technological developments, Azimut-Benetti S.p.A. reserves the right to modify the technical specifications of its boats at any time and without prior notice.



## A pioneering privatly owned company

When you choose an Azimut Grande, you become a player in an all-I