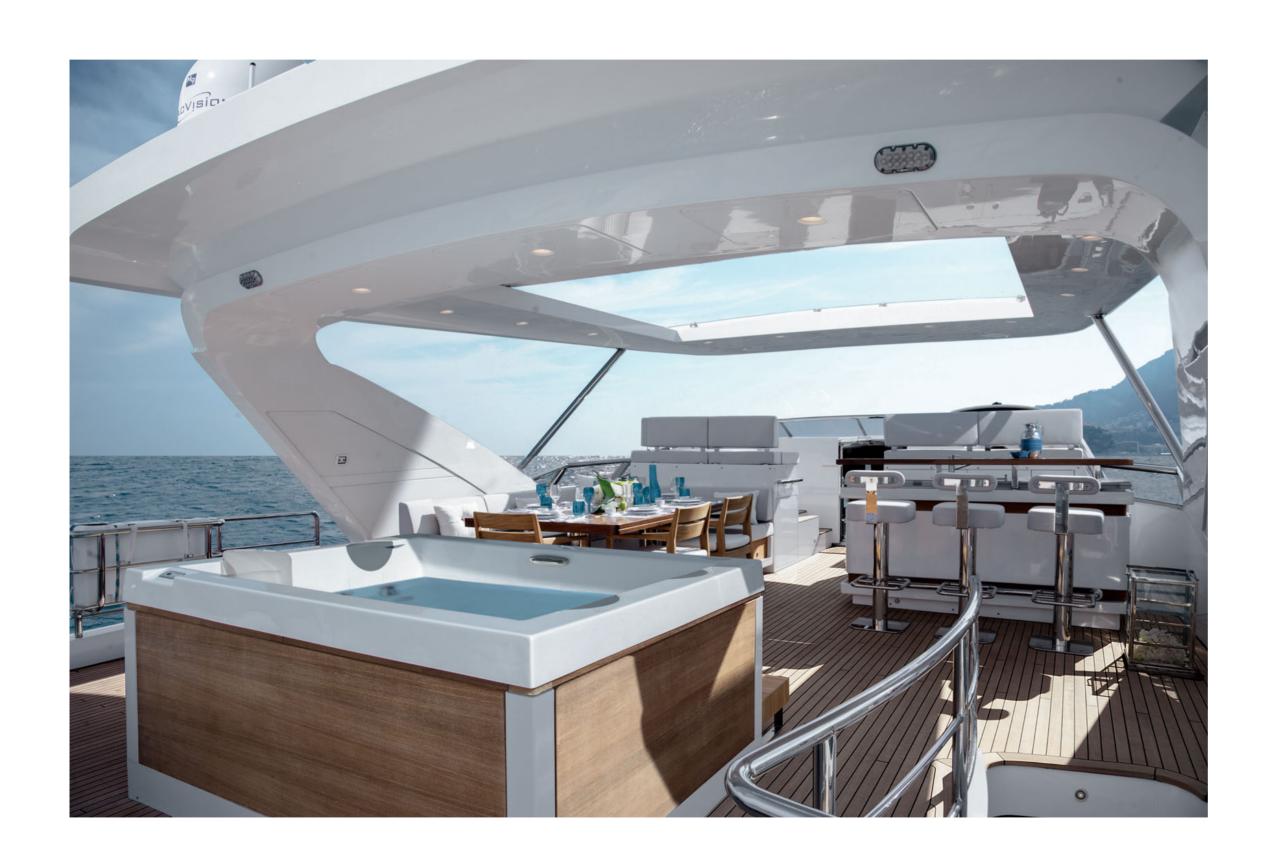

 $_{9}$ 

Foredeck lounge

I2

Flybridge sunbed area

Whenever you like with whoever you like

I.

Flybridge dining area

CREATIVITY
AND
ELEGANCE

 $_{3}$ 

STYLE AND PERSONALITY

Owner's suite on maindeck

0 - 4I

Owner's suite details

Your private spa at sea

EVERY DETAIL IS
PRODUCED BY MASTER
TUSCAN CRAFTSMEN.

THE STEPS ARE BACKLIT
HONEY-COLORED ONYX
WITH LEATHER FINISH AND
ELEGANT MAHOGANY
HANDRAIL.