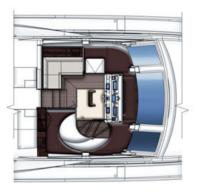

hat filters through the full-height wood Venetian blinds sculpts the ceiling and door shapes in mahogany, leather, and grey oak.



 $_{3}$ 

STYLE AND PERSONALITY





Owner's suite on maindeck

0 - 4I



Owner's suite details







Your private spa at sea

EVERY DETAIL IS
PRODUCED BY MASTER
TUSCAN CRAFTSMEN.

THE STEPS ARE BACKLIT
HONEY-COLORED ONYX
WITH LEATHER FINISH AND
ELEGANT MAHOGANY
HANDRAIL.













Lowerdeck lobby





The art of hospitality



Meticulously designed wheel-house





Pantry and galley on maindeck

### TECHNICAL FEATURES

Engineering, design, and know-how. Behind every
Azimut Grande lies the perfect balance
of precision detailing and carefully evolved forms:
because every cruise is unique.



### General arrangements



Flybridge



Maindeck





Lowerdeck



Wheel House

### **Regulations UNI ISO 8666**

The levels of performance described apply to a standard craft (with standard equipment installed) with clean hull, propeller and rudders. Moreover, it is specified that such levels of performance were achieved under favourable sea and wind conditions (1 on the Beaufort scale and 1 on the Douglas scale); in the case of diverse or less favourable sea conditions performance levels may vary considerably.

### **EC** Approved

Owing to constant technological developments, Azimut-Benetti S.p.A. reserves the right to modify the technical specifications of its boats at any time and without prior notice.



## A pioneering privatly owned company

When you choose an Azimut Grande, you become a player in an all-Italian story, the story of a shipyard wi