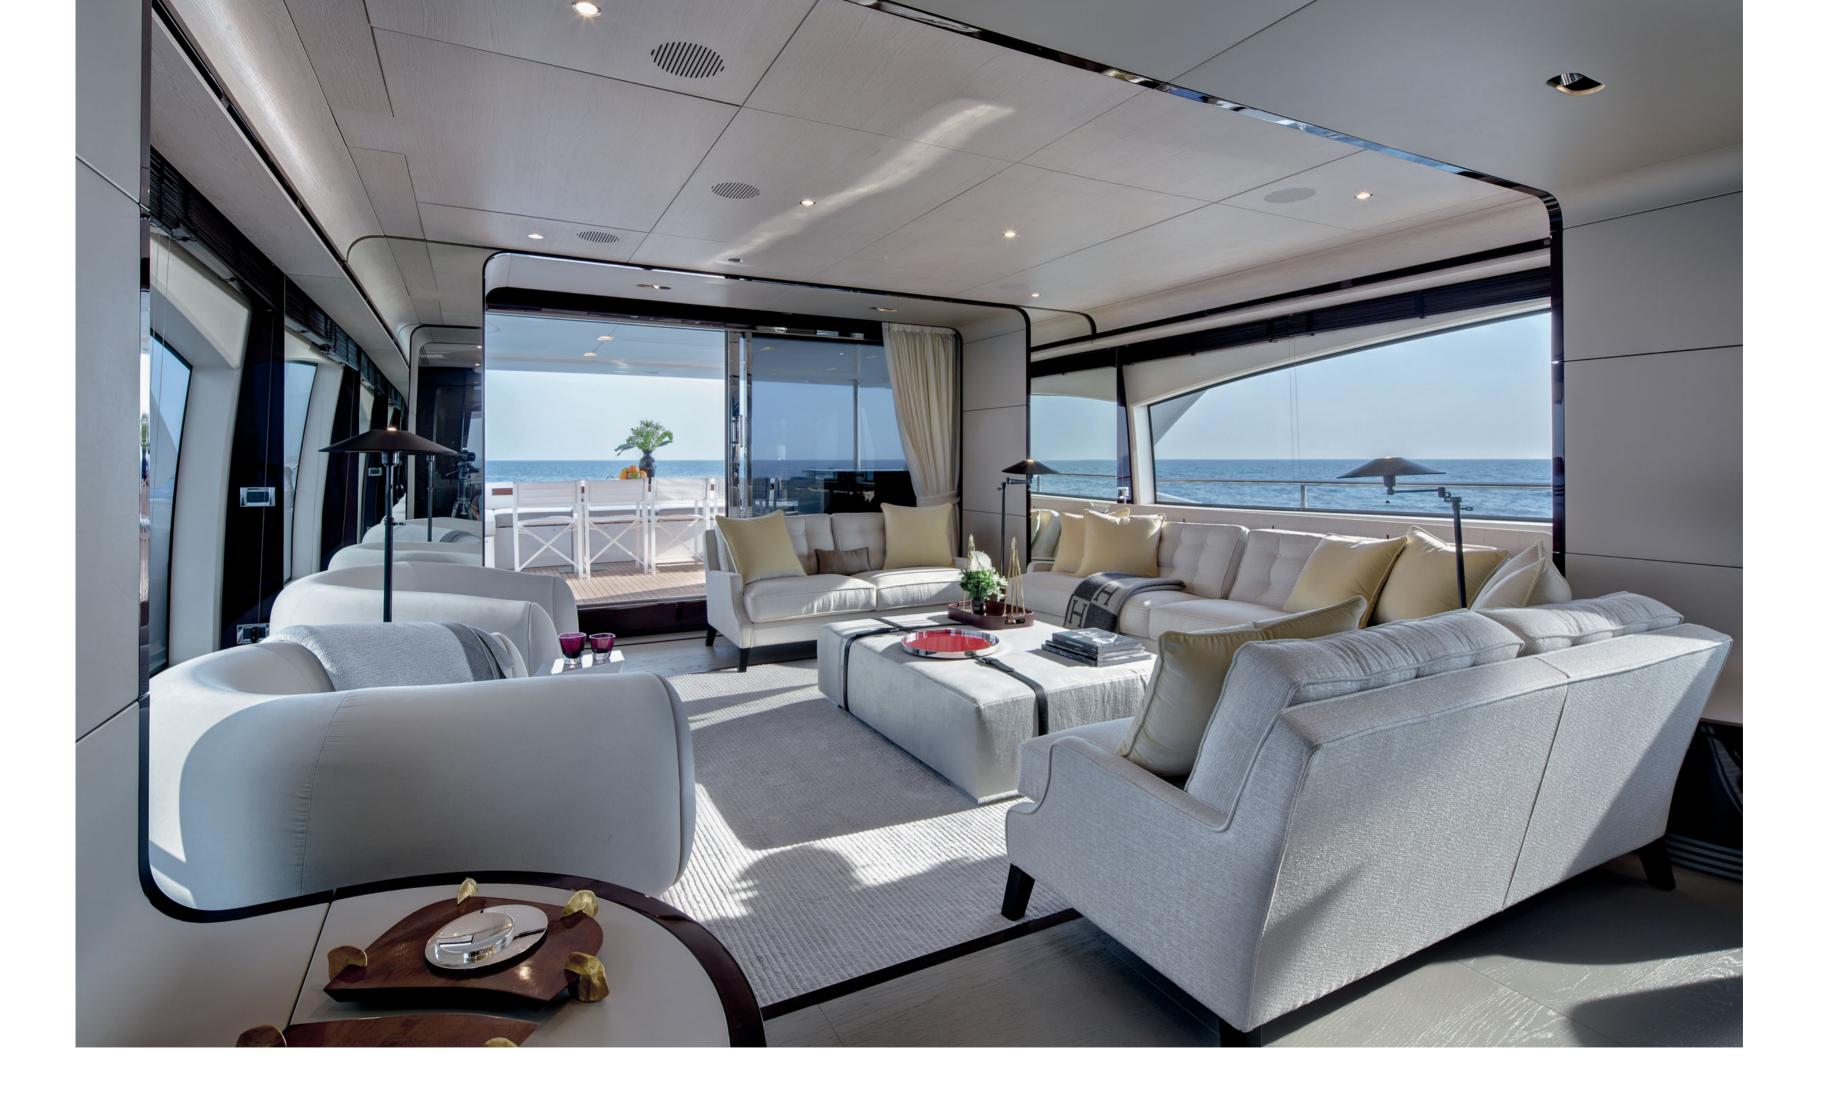

# CALMFOR THE MIND, PLEASURE FOR THE EYE

Moving from the cockpit to the saloon, you find an expansive sophisticated space, seamlessly connected to the exterior. The light that filters through the full-height wood Venetian blinds sculpts the ceiling and door shapes in mahogany, leather, and grey oak.