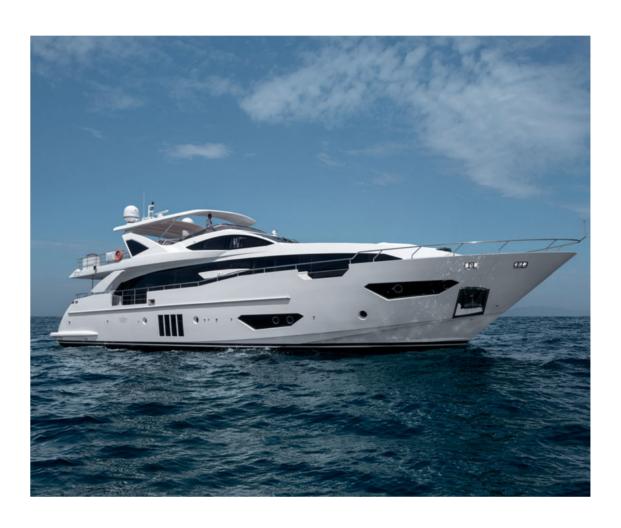

### 121MLT Grande

The Azimut Yachts way is knowing how to view the world from ever changing points of view; to seduce through ingenuity and beautiful lines: the ultimate expression of Italian Made excellence.

## AMEGAYACHT MIND SET WITH THE TEMPERAMENT OF A SPORT YACHT

Azimut Grande 30 Metri perfectly incorporates the brand's finest ingredients, starting from the exterior profile. In keeping with the finest tradition at Azimut, this model remains graceful and sporty, but offers more volume and surface area than ever. The raised pilothouse provides more space at the main deck interior both in the generously sized saloon and especially in the owner's suite; the latter is located to the bow and enjoys panoramic views with full-height windows along the sides.