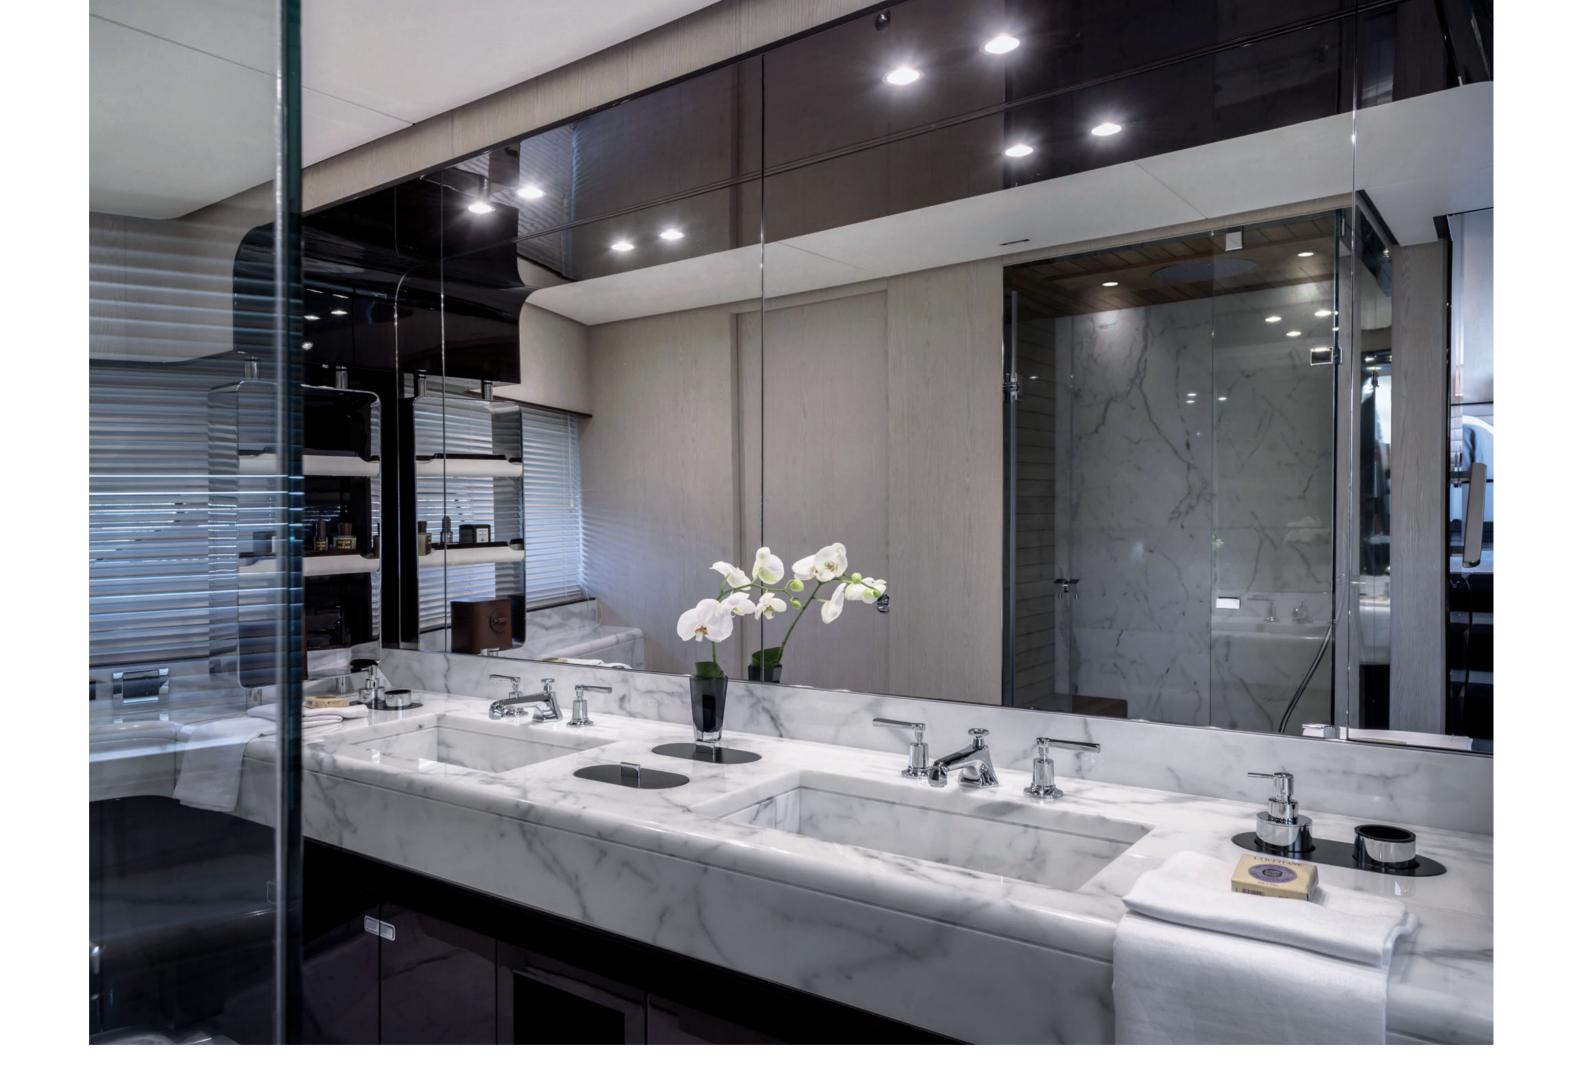

 $_{3}$ 

STYLE AND PERSONALITY

Owner's suite on maindeck

0 - 4I

Owner's suite details

Your private spa at sea

EVERY DETAIL IS
PRODUCED BY MASTER
TUSCAN CRAFTSMEN.

THE STEPS ARE BACKLIT
HONEY-COLORED ONYX
WITH LEATHER FINISH AND
ELEGANT MAHOGANY
HANDRAIL.