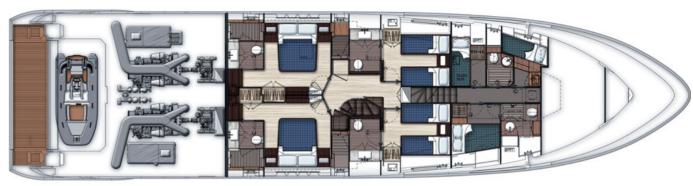

. The light that filters through the full-height wood Venetian blinds sculpts the ceiling and door shapes in mahogany, leather, and grey oak.



 $_{3}$ 

STYLE AND PERSONALITY





Owner's suite on maindeck

0 - 4I



Owner's suite details







Your private spa at sea

EVERY DETAIL IS
PRODUCED BY MASTER
TUSCAN CRAFTSMEN.

THE STEPS ARE BACKLIT
HONEY-COLORED ONYX
WITH LEATHER FINISH AND
ELEGANT MAHOGANY
HANDRAIL.













Lowerdeck lobby





The art of hospitality



Meticulously designed wheel-house





Pantry and galley on maindeck

### TECHNICAL FEATURES

Engineering, design, and know-how. Behind every
Azimut Grande lies the perfect balance
of precision detailing and carefully evolved forms:
because every cruise is unique.



### General arrangements



Flybridge



Maindeck





Lowerdeck



Wheel House

### **Regulations UNI ISO 8666**

The levels of performance described apply to a standard craft (with standard equipment installed) with clean hull, propeller and rudders. Moreover, it is specified that such levels of performance were achieved under favourable sea and wind conditions (1 on the Beaufort scale and 1 on the Douglas scale); in the case of diverse or less favourable sea conditions performance levels may vary considerably.

### **EC** Approved

Owing to constant technological developments, Azimut-Benetti S.p.A. reserves the right to modify the technical specifications of its boats at any time and without prior notice.



## A pioneering privatly owned company

When you choose an Azimut Grande, you become a player in an all-Italian story, the story of