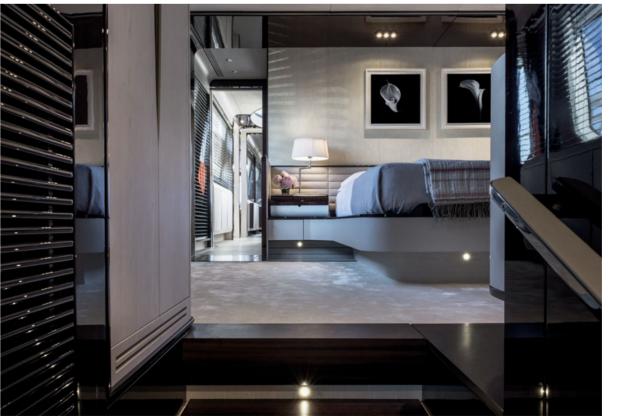

## AMEGAYACHT MIND SET WITH THE TEMPERAMENT OF A SPORT YACHT

Azimut Grande 30 Metri perfectly incorporates the brand's finest ingredients, starting from the exterior profile. In keeping with the finest tradition at Azimut, this model remains graceful and sporty, but offers more volume and surface area than ever. The raised pilothouse provides more space at the main deck interior both in the generously sized saloon and especially in the owner's suite; the latter is located to the bow and enjoys panoramic views with full-height windows along the sides.

 $_{3}$ 

STYLE AND PERSONALITY

Owner's suite on maindeck

0 - 4I

Owner's suite details

Your private spa at sea

EVERY DETAIL IS
PRODUCED BY MASTER
TUSCAN CRAFTSMEN.

THE STEPS ARE BACKLIT
HONEY-COLORED ONYX
WITH LEATHER FINISH AND
ELEGANT MAHOGANY
HANDRAIL.