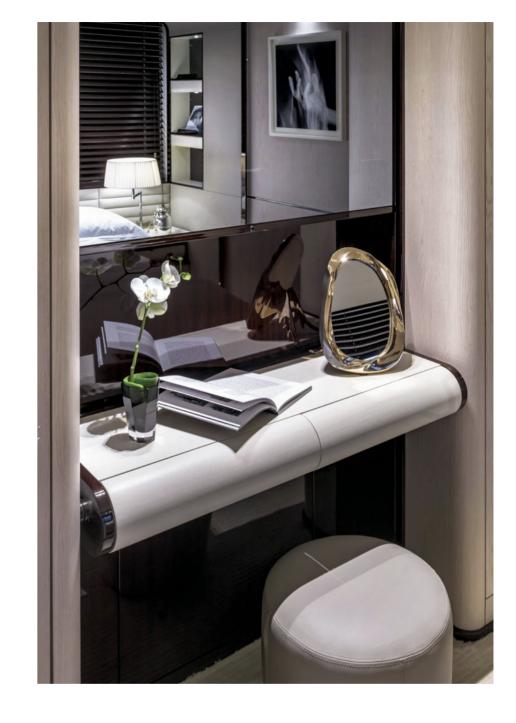

 $_{3}$ 

STYLE AND PERSONALITY

Owner's suite on maindeck

0 - 4I

Owner's suite details

Your private spa at sea

EVERY DETAIL IS
PRODUCED BY MASTER
TUSCAN CRAFTSMEN.

THE STEPS ARE BACKLIT
HONEY-COLORED ONYX
WITH LEATHER FINISH AND
ELEGANT MAHOGANY
HANDRAIL.