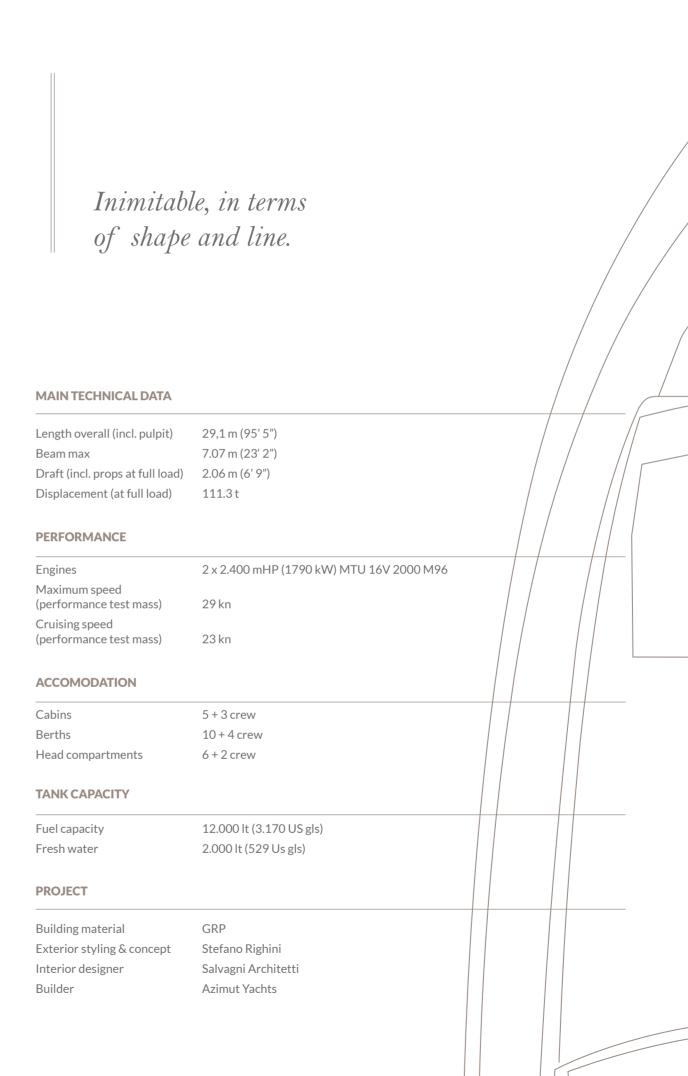

### **Regulations UNI ISO 8666**

The levels of performance described apply to a standard craft (with standard equipment installed) with clean hull, propeller and rudders. Moreover, it is specified that such levels of performance were achieved under favourable sea and wind conditions (1 on the Beaufort scale and 1 on the Douglas scale); in the case of diverse or less favourable sea conditions performance levels may vary considerably.

### **EC** Approved

Owing to constant technological developments, Azimut-Benetti S.p.A. reserves the right to modify the technical specifications of its boats at any time and without prior notice.