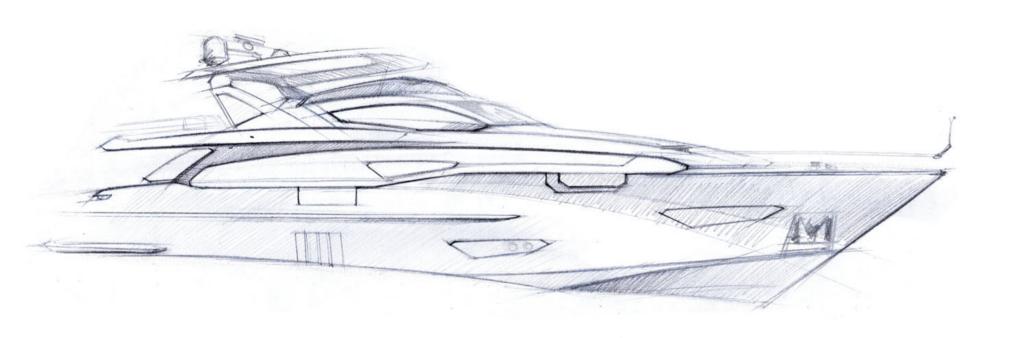

### 121MLT Grande





The Azimut Yachts way is knowing how to view the world from ever changing points of view; to seduce through ingenuity and beautiful lines: the ultimate expression of Italian Made excellence.



## AMEGAYACHT MIND SET WITH THE TEMPERAMENT OF A SPORT YACHT





Azimut Grande 30 Metri perfectly incorporates the brand's finest ingredients, starting from the exterior profile. In keeping with the finest tradition at Azimut, this model remains graceful and sporty, but offers more volume and surface area than ever. The raised pilothouse provides more space at the main deck interior both in the generously sized saloon and especially in the owner's suite; the latter is located to the bow and enjoys panoramic views with full-height windows along the sides.

## UNIQUE, JUST LIKE YOUR VIEW OF THE SEA.

The furnishings are unique items, designed and made to measure by expert craftsmen. Sinuous lines and forms enhance contrasting colours and textures, with a skilful contamination of woods to give the spaces in the Grande 30 Metri a uniquely contemporary f