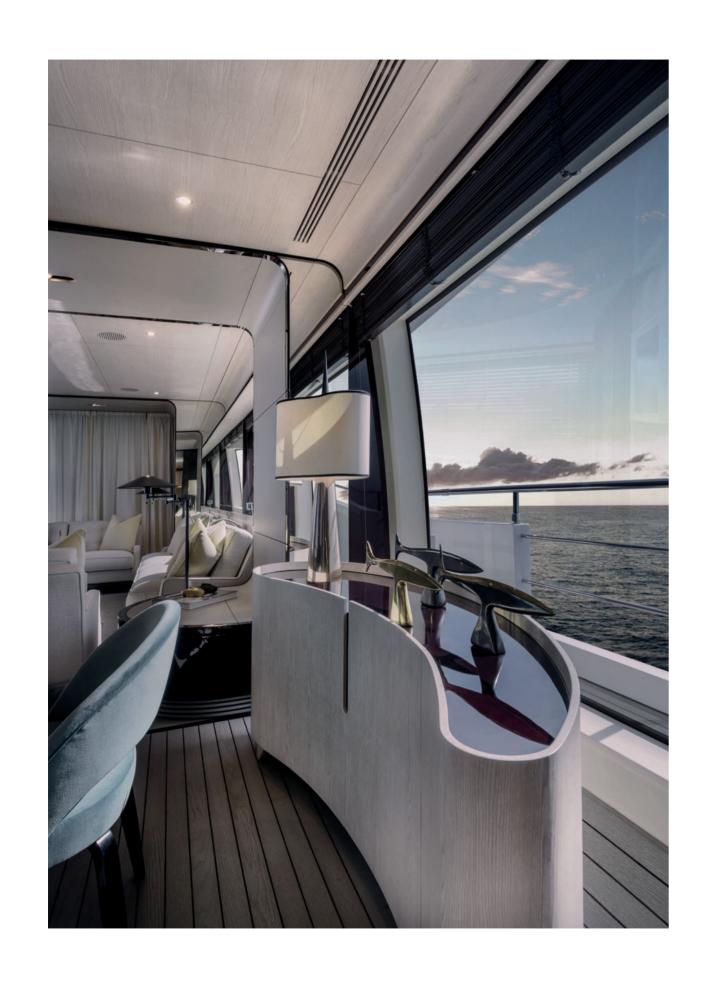

## UNIQUE, JUST LIKE YOUR VIEW OF THE SEA.

The furnishings are unique items, designed and made to measure by expert craftsmen. Sinuous lines and forms enhance contrasting colours and textures, with a skilful contamination of woods to give the spaces in the Grande 30 Metri a uniquely contemporary feel. Salvagni's signature style involves harmoniously flowing lines, with some critics drawing comparisons to Italian Renaissance art, in an absolutely contemporary interpretation: "the new Italian Renaissance".

# CALMFOR THE MIND, PLEASURE FOR THE EYE

Moving from the cockpit to the saloon, you find an expansive sophisticated space, seamlessly connected to the exterior. The light that filters through the full-height wood Venetian blinds sculpts the ceiling and door shapes in mahogany, leather, and grey oak.