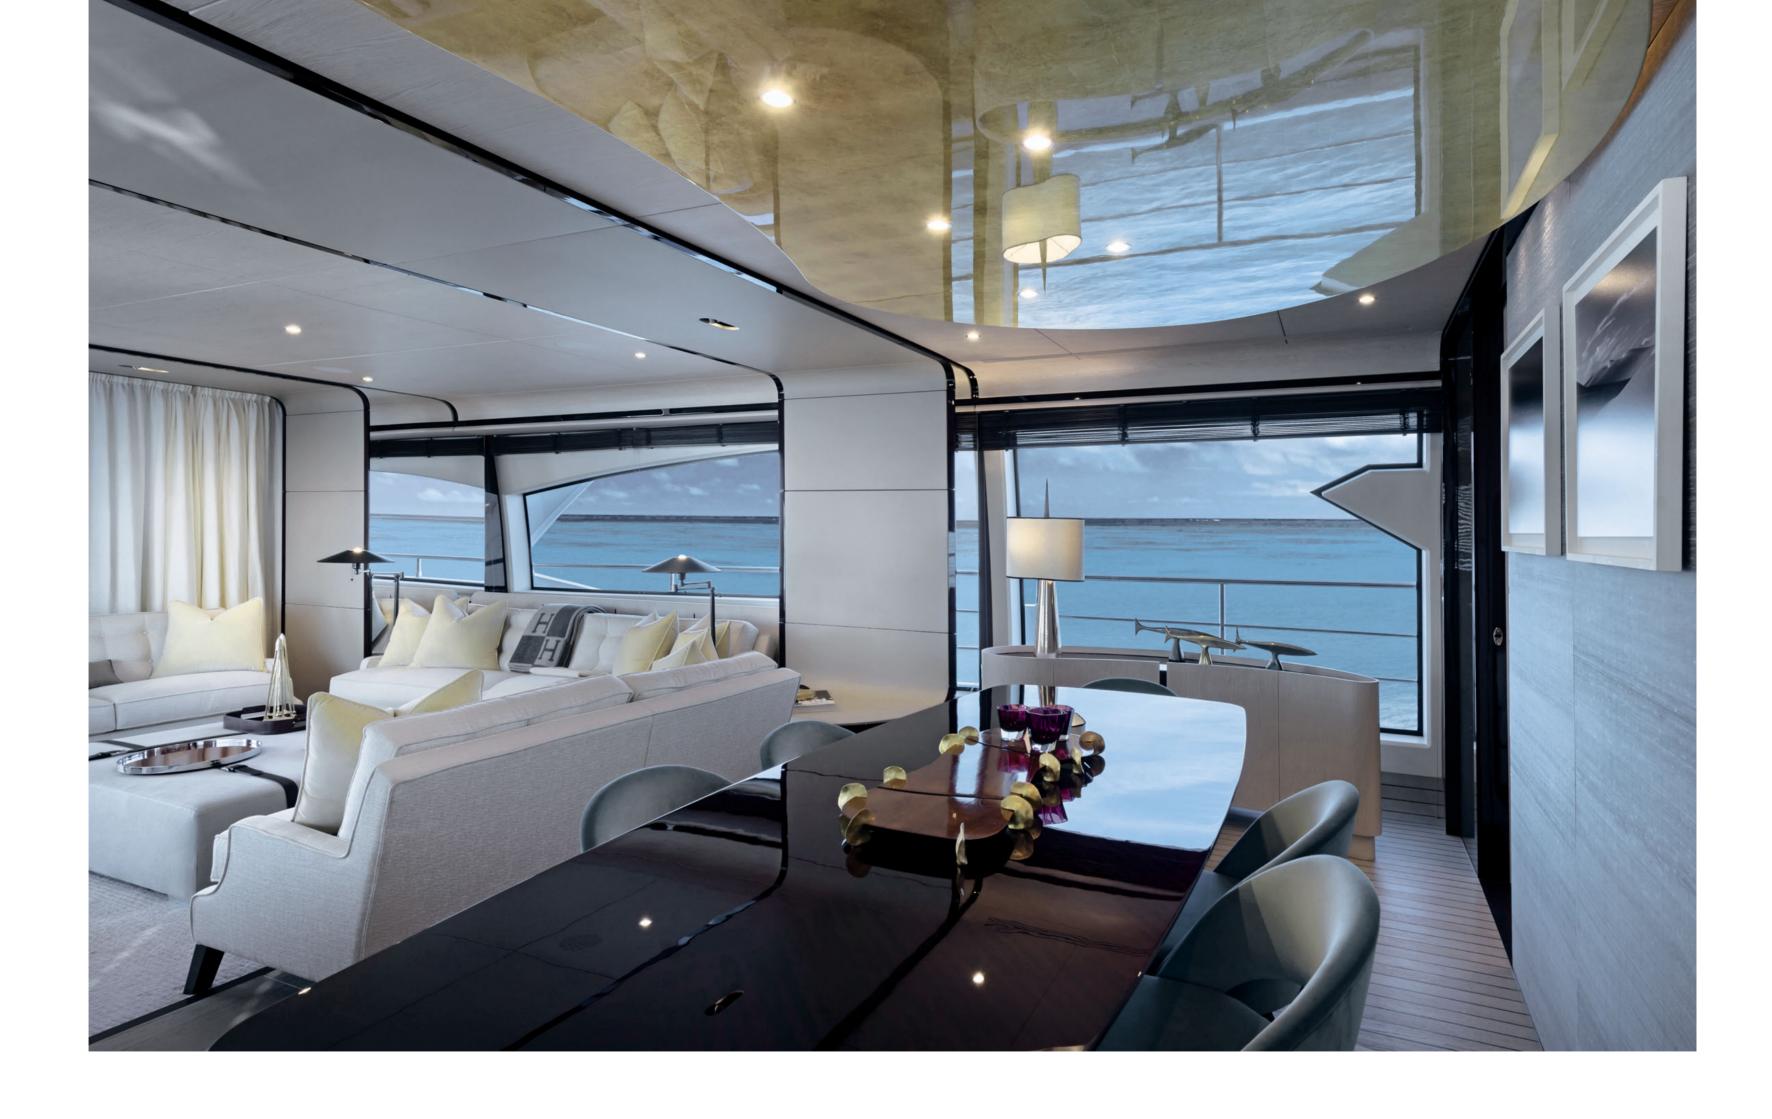

## UNIQUE, JUST LIKE YOUR VIEW OF THE SEA.

The furnishings are unique items, designed and made to measure by expert craftsmen. Sinuous lines and forms enhance contrasting colours and textures, with a skilful contamination of woods to give the spaces in the Grande 30 Metri a uniquely contemporary feel. Salvagni's signature style involves harmoniously flowing lines, with some critics drawing comparisons to Italian Renaissance art, in an absolutely contemporary interpretation: "the new Italian Renaissance".

# CALMFOR THE MIND, PLEASURE FOR THE EYE

Moving from the cockpit to the saloon, you find an expansive sophisticated space, seamlessly connected to the exterior. The light that filters through the full-height wood Venetian blinds sculpts the ceiling and door shapes in mahogany, leather, and grey oak.