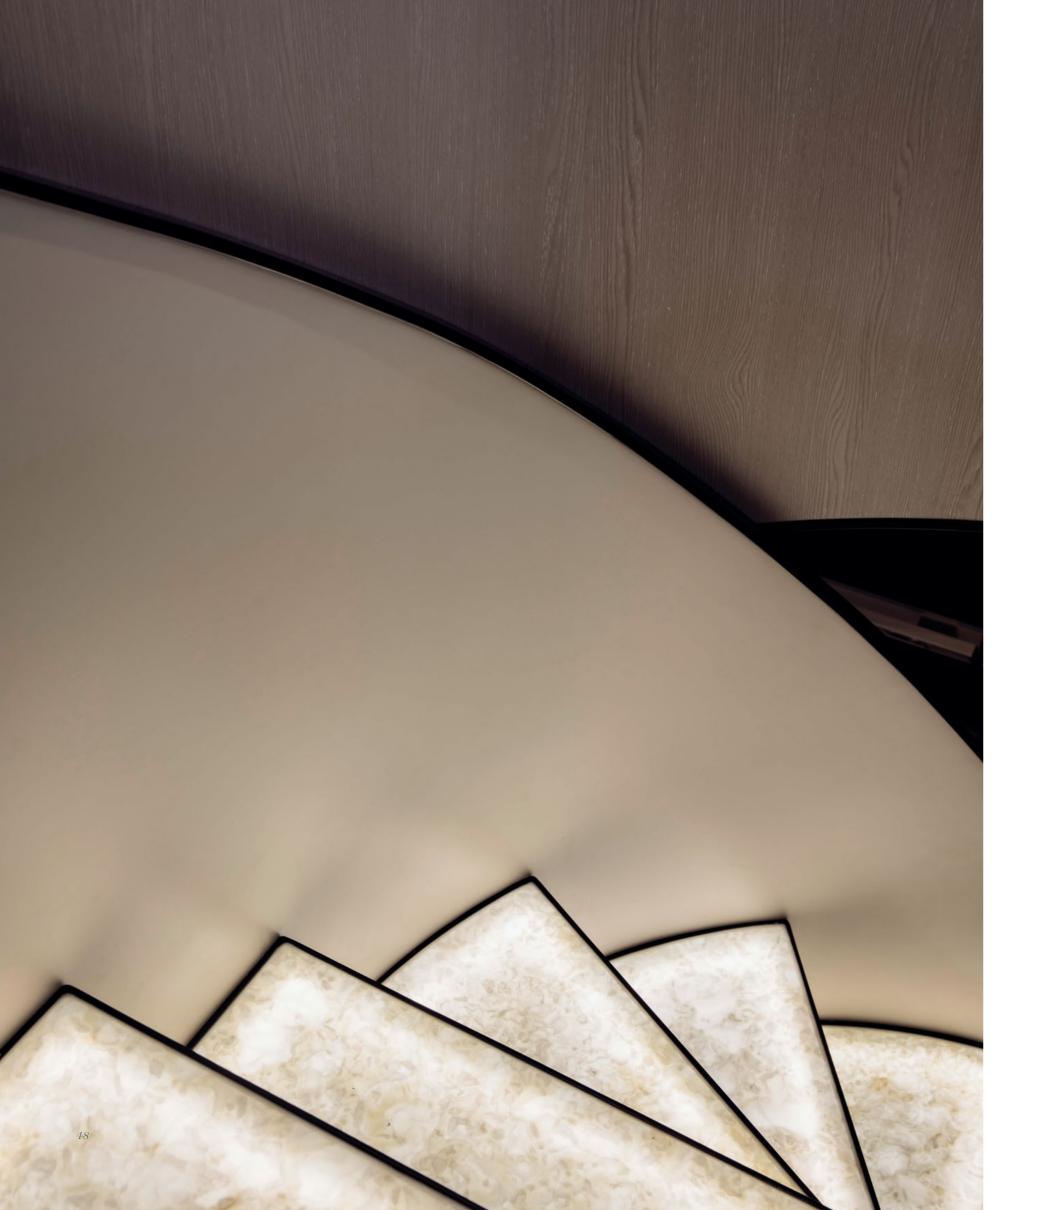

 $_{3}$ 

STYLE AND PERSONALITY

Owner's suite on maindeck

0 - 4I

Owner's suite details

Your private spa at sea

EVERY DETAIL IS
PRODUCED BY MASTER
TUSCAN CRAFTSMEN.

THE STEPS ARE BACKLIT
HONEY-COLORED ONYX
WITH LEATHER FINISH AND
ELEGANT MAHOGANY
HANDRAIL.