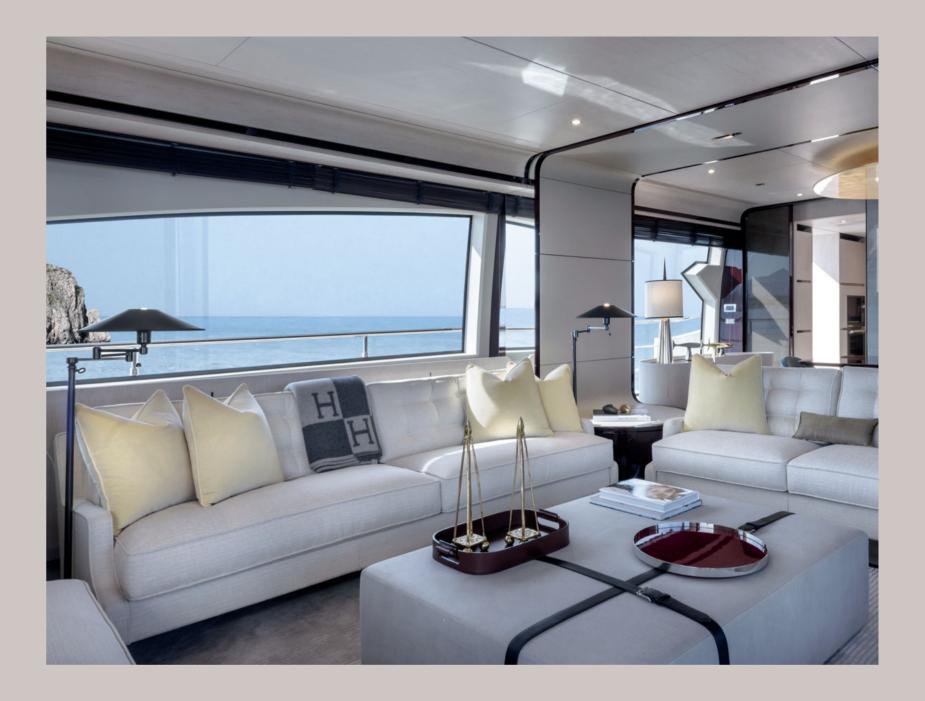

## UNIQUE, JUST LIKE YOUR VIEW OF THE SEA.

The furnishings are unique items, designed and made to measure by expert craftsmen. Sinuous lines and forms enhance contrasting colours and textures, with a skilful contamination of woods to give the spaces in the Grande 30 Metri a uniquely contemporary feel. Salvagni's signature style involves harmoniously flowing lines, with some critics drawing comparisons to Italian Renaissance art, in an absolutely contemporary interpretation: "the new Italian Renaissance".

# CALMFOR THE MIND, PLEASURE FOR THE EYE

Moving from the cockpit to the saloon, you find an expansive sophisticated space, seamlessly connected to the exterior. The light that filters through the full-height wood Venetian blinds sculpts the ceiling and door shapes in mahogany, leather, and grey oak.